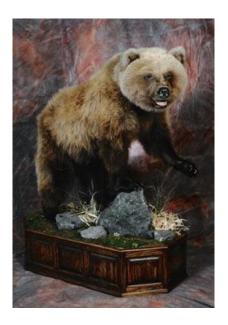

## **CONTACT US TODAY!**

PO Box 181, 26 Weed Road Walker Valley, NY 12588

(845) 744-5363

info@staglianotaxidermy.com

www.staglianotaxidermy.com

| Type of Animal                 | Shoulder Mount | Lifesize  |
|--------------------------------|----------------|-----------|
| Antelope or Pronghorn          | 550.00         | 2300.00   |
| Bear:Black                     | 595.00         | 2000.00 + |
| Bear:Grizzly                   | 650.00         | 3000.00 + |
| Bear:Brown                     | 650.00         | 3000.00 + |
| Beaver                         |                | 825.00    |
| Boar: Wild                     | 625.00         | 2000.00 + |
| Bobcat or Lynx                 | 475.00         | 695.00    |
| Buffalo or Bison               | 1225.00        | 7995.00   |
| Caribou                        | 775.00         | 3995.00   |
| Coyote                         | 475.00         | 950.00    |
| Deer:Mule, Whitetail,<br>Sitka | 525.00         | 2250.00   |
| Elk or Wapiti                  | 950.00         | 5500.00   |
| Elk or Wapiti Bugling          | 1175.00        |           |
| Fisher                         |                | 775.00    |
| Fox:Red or Grey                | 475.00         | 695.00    |
| Goat: Mountain                 | 595.00         | 2100.00   |
| Javelina or Peccary            | 695.00         | 1295.00   |
| Lion Mountain                  | 525.00         | 2250.00   |
| Martin, Mink, Weasel           |                | 595.00    |
| Moose                          | 1175.00        |           |
| MuskOx                         | 1250.00        | 4995.00   |
| Otter                          |                | 750.00    |
| Raccoon                        |                | 725.00    |
| Sheep                          | 675.00         | 2295.00   |
| Squirrel: Red or Grey          |                | 395.00    |
| Woodchuck                      |                | 725.00    |
| Wolverine                      | 495.00         | 1050.00   |

Half and three quarter mounts begin at \$975. Open mouths are an additional \$150.00 - \$225.00. Some selected mounts may have open mouth included with the listed price. All life-size mounts come complete with a finished natural base, more elaborate bases can be supplied at time of contract, prices may vary. Most shoulder mounts can be made into a wall pedestal for an additional \$100.00.