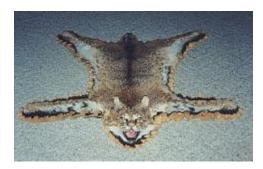

**RUGS**Prices include tanning, open or closed mouth, double felt border, padding and backing

|                        | 1               |
|------------------------|-----------------|
| Type of Rug            | LifeSize        |
| Black Bear:            | -               |
| Small-under 5 ft.      | 975.00          |
| Medium-5 ft. to 6 ft.  | 975.00/1170.00  |
| Large-over 6 ft.       | 1170.00+        |
| Grizzly/Brown Bear:    | -               |
| Small-6 ft. to7 ft.    | 1350.00/1575.00 |
| Medium-7 ft. to 8 ft.  | 1575.00/1800.00 |
| Large-8 ft. to 9 ft.   | 1800.00/2025.00 |
| Extra Large-Over 9 ft. | 2025.00+        |
| Coyote                 | 725.00          |
| Fox                    | 550.00          |
| Goat (closed mouth)    | 1025.00         |
| Lynx or Bobcat         | 625.00          |
| Wolverine              | 725.00          |